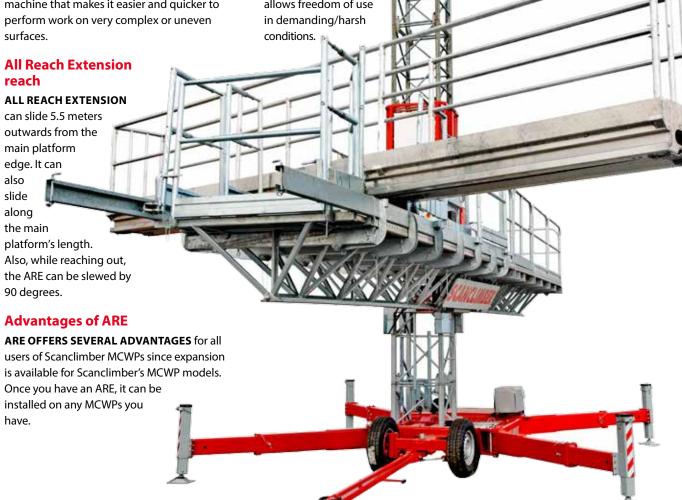

**IT CONVERTS THE STANDARD MCWP** into a dynamically-aligning, high-reach access machine that makes it easier and quicker to ability to adjust the platform position, reach and angle steplessly whilst in the air and in complete safety

outside reach up to 5.5 meters from the main platform edge

the narrow extension can slew ±45°

structure provides high reach access on buildings/ structures with pillars, masts cavities, cone

access inside the

robust design, materials and manufacture allows freedom of use in demanding/harsh

shapes and offsets

#### **Compatibility**

THE ALL REACH EXTENSION fits into the Scanclimber MCWP product range. It is fully compatible with existing SC5000, SC6000 and SC8000 products. It offers new application and use opportunities to existing customers, who can use our products in ways that are both versatile and productive.