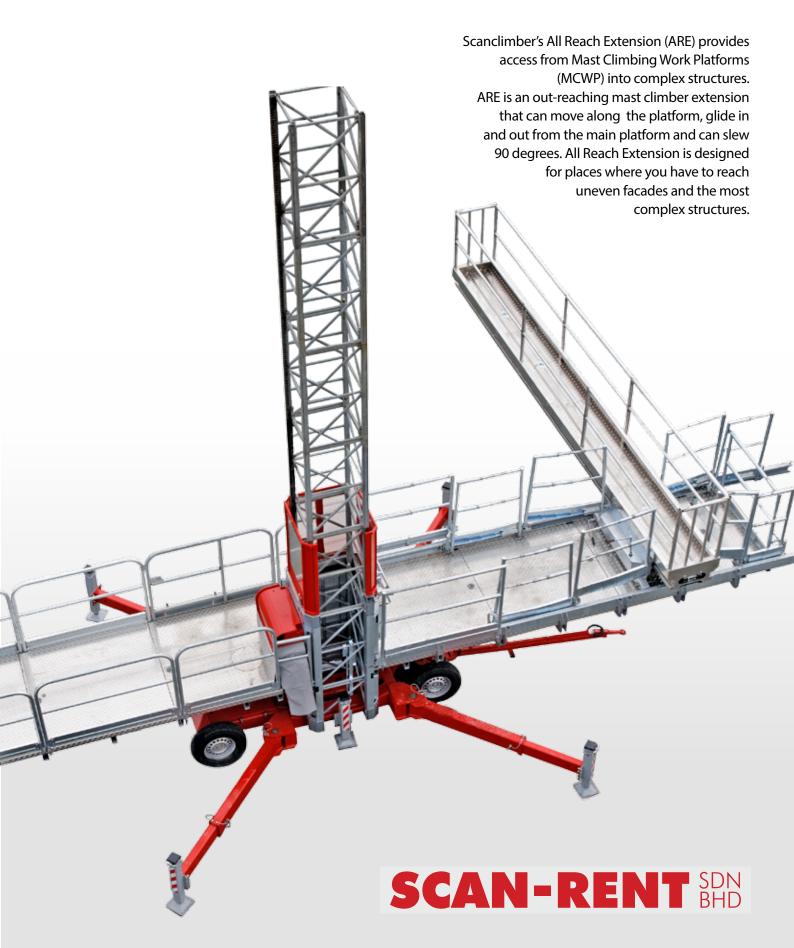

### **All Reach Extension**

#### General

THE SCANCLIMBER ALL REACH EXTEN-**SION (ARE)** is a versatile expansion for standard mast climbing work platforms, that helps you access places otherwise unreachable.

ARE IS LIKE A 'FREELY' MOVING DIAGONAL **PLATFORM** on the main platform, that not only slides in and out more than 5 meters, but also slides along the platform and slews by 90 degrees.

**IT CONVERTS THE STANDARD MCWP** into a dynamically-aligning, high-reach access machine that makes it easier and quicker to ability to adjust the platform position, reach and angle steplessly whilst in the air and in complete safety